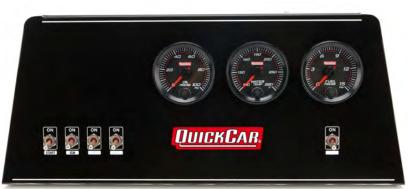

# **EXTREME DASH PANELS**

61-821-031

#### RACE-READY DASH PANELS WITH EXTREME GAUGES AND QUICKCAR SWITCHES.

| Part No.   | Usage                                      | Gauges Included | Wiring Harness<br>(Purchased Separately) |
|------------|--------------------------------------------|-----------------|------------------------------------------|
| 61-821-031 | Single Ignition Box                        | OP/WT/OT/FP     | 50-2031<br>(Page 98)                     |
| 61-823-031 |                                            | OP/WT/OT/WP     |                                          |
| 61-826-031 |                                            | OP/WT/FP/WP     |                                          |
| 61-821-011 | Dual Ignition Boxes                        | OP/WT/OT/FP     | 50-2021<br>(Page 104)                    |
| 61-823-011 |                                            | OP/WT/OT/WP     |                                          |
| 61-826-011 |                                            | OP/WT/FP/WP     |                                          |
| 61-821-034 | Single Ignition Box, Dual Magnetic Pick-up | OP/WT/OT/FP     | 50-2034<br>(Page 103                     |
| 61-823-034 |                                            | OP/WT/OT/WP     |                                          |
| 61-826-034 |                                            | OP/WT/FP/WP     |                                          |