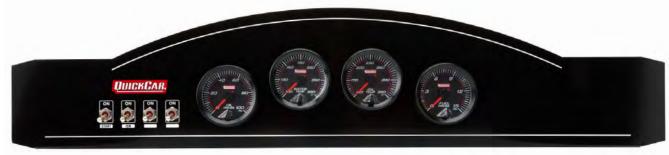

## **REDLINE DASH PANELS**

69-821-031

#### RACE-READY DASH PANELS WITH REDLINE GAUGES AND QUICKCAR SWITCHES.

| Part No.   | Usage                                      | Gauges Included | Wiring Harness<br>(Purchased Separately) |
|------------|--------------------------------------------|-----------------|------------------------------------------|
| 69-821-031 | Single Ignition Box                        | OP/WT/OT/FP     | 50-2031<br>(Page 98)                     |
| 69-823-031 |                                            | OP/WT/OT/WP     |                                          |
| 69-826-031 |                                            | OP/WT/FP/WP     |                                          |
| 69-821-011 | Dual Ignition Boxes                        | OP/WT/OT/FP     | 50-2021<br>(Page 104)                    |
| 69-823-011 |                                            | OP/WT/OT/WP     |                                          |
| 69-826-011 |                                            | OP/WT/FP/WP     |                                          |
| 69-821-034 | Single Ignition Box, Dual Magnetic Pick-up | OP/WT/OT/FP     | 50-2034<br>(Page 103)                    |
| 69-823-034 |                                            | OP/WT/OT/WP     |                                          |
| 69-826-034 |                                            | OP/WT/FP/WP     |                                          |

REDLINE NORTHEAST MOD DASH PANEL (69-812-038) OFFERED IN THE SPECIALTY COMPONENTS SECTION.