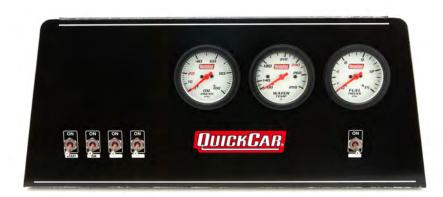

## **REDLINE DASH PANELS**

69-821-031

#### RACE-READY DASH PANELS WITH REDLINE GAUGES AND QUICKCAR SWITCHES.

| Part No.   | Usage                                      | Gauges Included | Wiring Harness<br>(Purchased Separately) |
|------------|--------------------------------------------|-----------------|------------------------------------------|
| 69-821-031 | Single Ignition Box                        | OP/WT/OT/FP     | 50-2031<br>(Page 98)                     |
| 69-823-031 |                                            | OP/WT/OT/WP     |                                          |
| 69-826-031 |                                            | OP/WT/FP/WP     |                                          |
| 69-821-011 | Dual Ignition Boxes                        | OP/WT/OT/FP     | 50-2021<br>(Page 104)                    |
| 69-823-011 |                                            | OP/WT/OT/WP     |                                          |
| 69-826-011 |                                            | OP/WT/FP/WP     |                                          |
| 69-821-034 | Single Ignition Box, Dual Magnetic Pick-up | OP/WT/OT/FP     | 50-2034<br>(Page 103)                    |
| 69-823-034 |                                            | OP/WT/OT/WP     |                                          |
| 69-826-034 |                                            | OP/WT/FP/WP     |                                          |