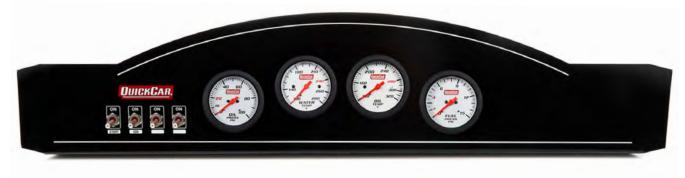

# **EXTREME DASH PANELS**

61-821-031

#### RACE-READY DASH PANELS WITH EXTREME GAUGES AND QUICKCAR SWITCHES.

| Part No.   | Usage                                      | Gauges Included | Wiring Harness<br>(Purchased Separately) |
|------------|--------------------------------------------|-----------------|------------------------------------------|
| 61-821-031 | Single Ignition Box                        | OP/WT/OT/FP     | 50-2031<br>(Page 98)                     |
| 61-823-031 |                                            | OP/WT/OT/WP     |                                          |
| 61-826-031 |                                            | OP/WT/FP/WP     |                                          |
| 61-821-011 | Dual Ignition Boxes                        | OP/WT/OT/FP     | 50-2021<br>(Page 104)                    |
| 61-823-011 |                                            | OP/WT/OT/WP     |                                          |
| 61-826-011 |                                            | OP/WT/FP/WP     |                                          |
| 61-821-034 | Single Ignition Box, Dual Magnetic Pick-up | OP/WT/OT/FP     | 50-2034<br>(Page 103                     |
| 61-823-034 |                                            | OP/WT/OT/WP     |                                          |
| 61-826-034 |                                            | OP/WT/FP/WP     |                                          |

EXTREME NORTHEAST MOD DASH PANEL (61-812-038) OFFERED IN THE SPECIALTY COMPONENTS SECTION.