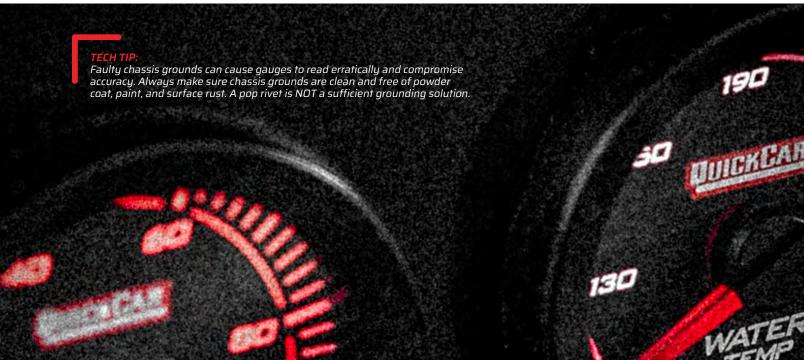

## **REDLINE DASH PANELS**

69-821-031

#### RACE-READY DASH PANELS WITH REDLINE GAUGES AND QUICKCAR SWITCHES.

| Part No.   | Usage                                      | Gauges Included | Wiring Harness<br>(Purchased Separately) |
|------------|--------------------------------------------|-----------------|------------------------------------------|
| 69-821-031 | Single Ignition Box                        | OP/WT/OT/FP     | 50-2031<br>(Page 98)                     |
| 69-823-031 |                                            | OP/WT/OT/WP     |                                          |
| 69-826-031 |                                            | OP/WT/FP/WP     |                                          |
| 69-821-011 | Dual Ignition Boxes                        | OP/WT/OT/FP     | 50-2021<br>(Page 104)                    |
| 69-823-011 |                                            | OP/WT/OT/WP     |                                          |
| 69-826-011 |                                            | OP/WT/FP/WP     |                                          |
| 69-821-034 | Single Ignition Box, Dual Magnetic Pick-up | OP/WT/OT/FP     | 50-2034<br>(Page 103)                    |
| 69-823-034 |                                            | OP/WT/OT/WP     |                                          |
| 69-826-034 |                                            | OP/WT/FP/WP     |                                          |