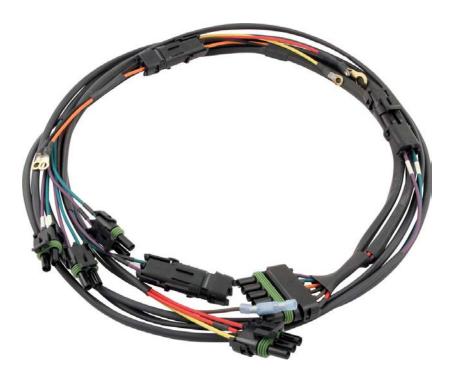

## WIRING HARNESS FOR SINGLE IGNITION BOX W/ DUAL MAGNETIC PICKUP

KEY: 🌺 Checkered Panel / 🚪 Checkered or Solid Black / 📰 Solid Black

Harness designed for cars using one ignition box but running both a crank trigger and distributor.

Plug-N-Play Solution.

Weatherproof harness and switch panels perform in the most extreme racing conditions.

Crimped and soldered terminals for durability in extreme conditions.

SINGLE IGNITION BOX W/ DUAL MAGNETIC PICK-UP WIRING HARNESS 50-2034

- Universal Weatherpack wiring harness.
- Solution for cars utilizing single ignition box dual magnetic pickup distributor or crank trigger/distributor combination.